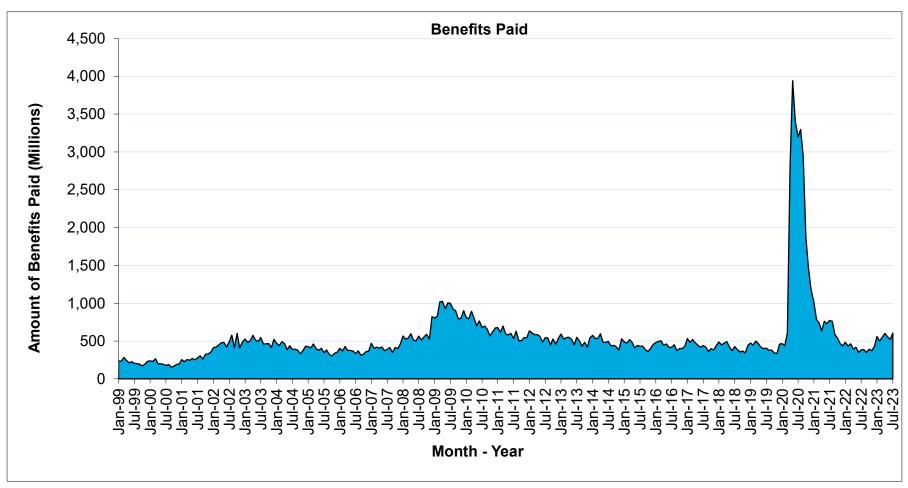

Unemployment Insurance - Quick Statistics

Source: ETA 5159

| Benefits Paid |                 |                 |                 |                 |                 |                 |                 |                 |                 |                 |                 |                  |                  |                 |                 |                 |                 |                 |                 |                 |                 |                 |                  |                  |                 |                 |
|---------------|-----------------|-----------------|-----------------|-----------------|-----------------|-----------------|-----------------|-----------------|-----------------|-----------------|-----------------|------------------|------------------|-----------------|-----------------|-----------------|-----------------|-----------------|-----------------|-----------------|-----------------|-----------------|------------------|------------------|-----------------|-----------------|
| Month         | 1998            | 1999            | 2000            | 2001            | 2002            | 2003            | 2004            | 2005            | 2006            | 2007            | 2008            | 2009             | 2010             | 2011            | 2012            | 2013            | 2014            | 2015            | 2016            | 2017            | 2018            | 2019            | 2020             | 2021             | 2022            | 2023            |
| January       | \$233,399,387   | \$238,817,078   | \$238,478,778   | \$255,084,704   | \$412,481,948   | \$525,981,989   | \$474,195,616   | \$424,529,397   | \$405,295,508   | \$470,322,216   | \$568,002,017   | \$805,384,502    | \$811,665,382    | \$676,217,129   | \$633,914,835   | \$593,511,502   | \$574,757,636   | \$491,554,072   | \$479,693,465   | \$532,450,473   | \$488,346,019   | \$474,738,324   | \$465,399,622    | \$1,013,940,578  | \$486,518,634   | \$561,238,398   |
| February      | \$222,780,979   | \$234,882,886   | \$232,105,017   | \$226,054,135   | \$418,377,643   | \$483,795,969   | \$439,392,387   | \$411,363,281   | \$369,057,262   | \$404,784,241   | \$523,985,549   | \$827,844,443    | \$795,980,496    | \$616,568,429   | \$607,597,992   | \$527,479,352   | \$535,682,270   | \$471,482,212   | \$495,983,664   | \$484,966,716   | \$449,966,910   | \$447,980,193   | \$440,124,177    | \$783,473,572    | \$434,382,154   | \$499,849,025   |
| March         | \$253,353,345   | \$285,136,393   | \$265,954,781   | \$257,506,681   | \$450,039,590   | \$504,165,069   | \$492,479,944   | \$462,628,275   | \$427,574,270   | \$419,362,076   | \$538,012,006   | \$1,017,465,261  | \$894,968,931    | \$698,994,248   | \$587,706,365   | \$544,677,783   | \$536,549,083   | \$518,812,181   | \$504,763,417   | \$520,147,642   | \$473,340,522   | \$500,094,418   | \$607,273,388    | \$741,361,489    | \$464,025,749   | \$549,920,383   |
| April         | \$240,007,391   | \$243,526,974   | \$200,331,357   | \$246,643,567   | \$476,647,644   | \$575,033,506   | \$467,930,085   | \$400,584,717   | \$374,680,895   | \$407,270,274   | \$597,840,332   | \$1,024,630,103  | \$802,019,768    | \$590,744,787   | \$585,011,725   | \$550,663,791   | \$596,832,473   | \$483,534,061   | \$444,590,434   | \$477,455,284   | \$492,130,941   | \$461,854,911   | \$2,816,379,041  | \$632,207,195    | \$393,920,400   | \$602,399,336   |
| May           | \$194,917,617   | \$211,720,253   | \$199,304,810   | \$269,016,973   | \$484,935,745   | \$509,933,816   | \$385,766,066   | \$376,532,031   | \$376,179,330   | \$421,683,373   | \$510,201,506   | \$929,627,986    | \$703,538,993    | \$581,253,393   | \$560,802,946   | \$522,784,956   | \$483,388,849   | \$407,921,539   | \$462,214,043   | \$445,715,846   | \$418,886,098   | \$415,288,831   | \$3,940,619,018  | \$762,067,261    | \$419,576,897   | \$557,179,706   |
| June          | \$203,589,554   | \$225,856,315   | \$193,145,163   | \$251,928,351   | \$420,873,476   | \$495,341,633   | \$438,816,971   | \$404,526,144   | \$368,892,569   | \$371,523,529   | \$505,128,467   | \$1,006,227,574  | \$765,500,784    | \$601,353,430   | \$488,908,667   | \$452,382,620   | \$481,432,395   | \$443,815,634   | \$416,899,766   | \$416,841,560   | \$373,174,221   | \$400,147,877   | \$3,401,261,501  | \$727,070,197    | \$350,152,046   | \$522,242,514   |
| July          | \$207,993,391   | \$205,082,399   | \$178,486,110   | \$278,730,487   | \$492,904,606   | \$547,112,725   | \$391,225,116   | \$345,761,940   | \$334,878,018   | \$391,274,430   | \$565,688,567   | \$1,000,599,954  | \$678,284,333    | \$535,739,782   | \$545,364,270   | \$550,301,813   | \$496,441,999   | \$431,313,333   | \$416,833,097   | \$441,742,447   | \$426,470,927   | \$405,902,175   | \$3,196,525,145  | \$772,316,834    | \$384,698,653   | \$606,274,403   |
| August        | \$186,169,078   | \$201,085,986   | \$192,613,198   | \$305,505,485   | \$578,291,376   | \$459,804,034   | \$393,337,235   | \$384,408,978   | \$369,902,549   | \$414,401,946   | \$514,709,348   | \$923,191,649    | \$699,085,678    | \$630,604,200   | \$543,591,058   | \$500,469,644   | \$437,672,927   | \$430,720,395   | \$451,058,704   | \$419,551,351   | \$389,425,634   | \$375,913,234   | \$3,297,872,034  | \$759,216,691    | \$389,030,865   |                 |
| September     | \$189,082,500   | \$196,185,592   | \$156,006,122   | \$260,242,490   | \$413,846,585   | \$463,007,020   | \$381,135,768   | \$322,752,769   | \$312,025,191   | \$349,096,004   | \$555,091,800   | \$900,672,636    | \$654,230,331    | \$504,422,372   | \$447,877,273   | \$430,930,811   | \$443,448,014   | \$393,235,141   | \$374,884,843   | \$362,054,373   | \$355,378,747   | \$382,141,447   | \$2,947,447,940  | \$587,764,873    | \$349,986,050   |                 |
| October       | \$174,784,283   | \$171,135,952   | \$167,846,403   | \$325,518,756   | \$600,874,822   | \$465,347,524   | \$329,752,775   | \$302,611,519   | \$325,824,710   | \$414,376,131   | \$589,050,871   | \$796,278,515    | \$567,197,999    | \$505,840,117   | \$526,425,283   | \$482,783,548   | \$422,301,083   | \$360,846,453   | \$401,761,181   | \$401,486,972   | \$368,371,892   | \$344,354,481   | \$1,870,647,324  | \$541,167,580    | \$392,347,782   |                 |
| November      | \$191,231,572   | \$195,972,775   | \$192,313,211   | \$327,429,753   | \$408,024,289   | \$412,790,239   | \$373,620,609   | \$337,588,740   | \$361,074,798   | \$400,951,244   | \$527,323,795   | \$797,674,117    | \$618,882,402    | \$546,033,018   | \$459,802,318   | \$418,888,773   | \$379,382,763   | \$402,632,677   | \$400,121,027   | \$380,489,900   | \$344,650,568   | \$335,691,642   | \$1,461,967,260  | \$465,676,555    | \$371,989,404   |                 |
| December      | \$255,215,935   | \$234,580,450   | \$197,185,550   | \$356,203,888   | \$484,254,142   | \$523,461,891   | \$431,955,429   | \$353,176,084   | \$367,168,222   | \$459,826,692   | \$823,062,365   | \$902,731,674    | \$673,208,997    | \$545,013,134   | \$537,643,826   | \$543,250,540   | \$528,678,137   | \$455,683,635   | \$429,645,509   | \$443,312,240   | \$445,687,683   | \$460,405,341   | \$1,183,137,260  | \$436,991,028    | \$425,377,591   |                 |
| CY Total      | \$2,552,525,032 | \$2,643,983,053 | \$2,413,770,500 | \$3,359,865,270 | \$5,641,551,866 | \$5,965,775,415 | \$4,999,608,001 | \$4,526,463,875 | \$4,392,553,322 | \$4,924,872,156 | \$6,818,096,623 | \$10,932,328,414 | \$8,664,564,094  | \$7,032,784,039 | \$6,524,646,558 | \$6,118,125,133 | \$5,916,567,629 | \$5,291,551,333 | \$5,278,449,150 | \$5,326,214,804 | \$5,025,830,162 | \$5,004,512,873 | \$25,628,653,710 | \$8,223,253,853  | \$4,862,006,225 | \$3,899,103,765 |
| SFY Total     | \$2,548,546,332 | \$2,644,416,658 | \$2,533,363,060 | \$2,590,685,005 | \$4,516,986,905 | \$6,072,447,802 | \$5,570,104,502 | \$4,781,190,777 | \$4,367,979,864 | \$4,565,819,197 | \$5,673,096,324 | \$9,186,106,615  | \$10,094,822,899 | \$7,656,021,156 | \$6,731,595,153 | \$6,252,204,032 | \$6,135,267,835 | \$5,525,044,622 | \$5,278,576,422 | \$5,351,881,882 | \$5,144,481,993 | \$5,030,090,006 | \$13,975,465,067 | \$18,617,717,254 | \$6,111,709,441 | \$5,606,259,707 |
| FFY Total     | \$2,548,815,377 | \$2,663,525,666 | \$2,458,114,513 | \$2,908,058,037 | \$5,157,551,010 | \$6,057,329,014 | \$5,265,878,842 | \$4,668,416,345 | \$4,331,861,935 | \$4,703,785,819 | \$6,153,813,659 | \$10,375,081,139 | \$9,301,959,002  | \$7,295,187,168 | \$6,597,661,400 | \$6,197,073,699 | \$6,031,128,507 | \$5,402,750,550 | \$5,266,084,198 | \$5,332,453,409 | \$5,092,409,131 | \$5,022,771,553 | \$22,253,353,330 | \$11,295,170,533 | \$5,116,126,611 | \$5,088,818,542 |

CY= Calendar Year (Jan-Dec); SFY = State Fiscal Year (Jul-Jun); FFY = Federal Fiscal Year (Oct-Sep)

Benefits Paid is the total dollar amount claimants were qualified to receive within a given month. These figures include only Regular UI, and exclude any Federal/Military claims and extensions.