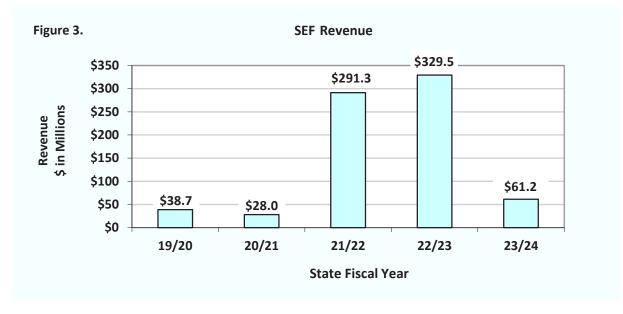

- As of June 30, 2024, the SEF had a positive balance of \$383.2 million. This represents a decrease of \$17.9 million (four percent) compared to the SFY 22/23 ending balance of \$401.1 million. The decrease in the fund balance was due to disbursements exceeding receipts.
- Total revenue was \$61.2 million for SFY 23/24. This is a decrease of \$268.3 million (81 percent) compared to the total revenue of \$329.5 million for SFY 22/23. The decrease is due to the lower Unemployment Insurance (UI) contribution rate of 0.05 percent for SFY 23/24.
- During SFY 23/24, a total of \$76.5 million in UI benefits were paid to former employees compared to \$74.6 million during SFY 22/23. The increase is due to higher weekly benefit amounts paid and reduction of federal Coronavirus Aid, Relief, and Economic Security (CARES) Act Credits.
- Claims management fees and administrative costs to operate the SEF totaled \$2.86 million in SFY 23/24, a decrease of \$0.08 million (three percent) compared to \$2.94 million in SFY 22/23.
- The SEF UI contribution rate for SFY 24/25 was calculated by statutory code and set at 0.05 percent. The contribution rate is expected to generate sufficient revenue to ensure a positive SEF balance is maintained through the end of SFY 24/25.

#### Revenue

SEF revenue is generated from quarterly UI contributions, Local Experience Charge, penalty and interest assessed to participants, and Surplus Money Investment Fund earned interest income.

In SFY 23/24, the UI contribution revenue totaled \$36.3 million, a decrease of \$276.5 million (88 percent), compared to \$312.8 million in SFY 22/23. The decrease is a result of the lower UI contribution rate from 0.50 percent for SFY 22/23 to 0.05 percent for SFY 23/24.

The total revenue was \$61.2 million for SFY 23/24, a decrease of \$268.3 million (81 percent), compared to total revenue of \$329.5 million for SFY 22/23.

Figure 3 displays the total SEF revenue collected during the past five SFYs.