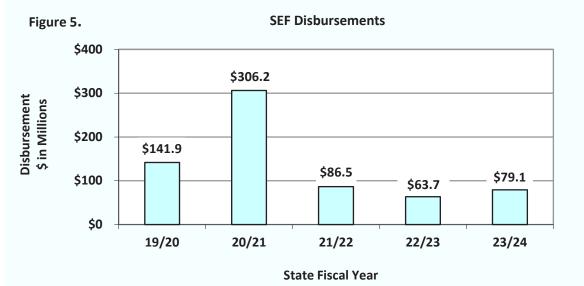

Disbursements include UI benefit reimbursements to the UI Trust Fund, administrative costs, claims management fees, and prior year adjustments.

Total disbursements during SFY 23/24 were \$79.1 million compared to \$63.7 million in SFY 22/23, an increase of \$15.4 million (24 percent). The increase is due to higher average weekly benefit awards, higher claims management fees, and the reduction of the federal CARES Act credits from \$1.1 million for SFY 22/23 compared to \$0.2 million in 23/24.

Figure 5 displays the total disbursements for the past five SFYs.