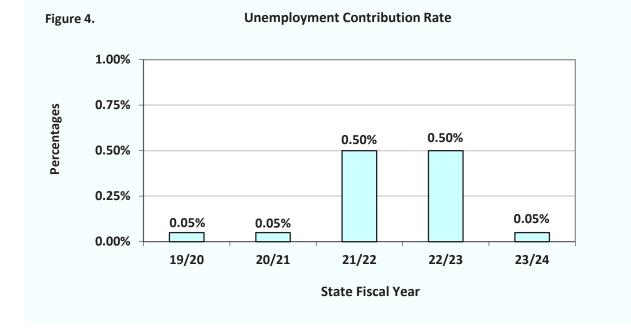

- As of June 30, 2024, the SEF had a positive balance of \$383.2 million. This represents a decrease of \$17.9 million (four percent) compared to the SFY 22/23 ending balance of \$401.1 million. The decrease in the fund balance was due to disbursements exceeding receipts.
- Total revenue was \$61.2 million for SFY 23/24. This is a decrease of \$268.3 million (81 percent) compared to the total revenue of \$329.5 million for SFY 22/23. The decrease is due to the lower Unemployment Insurance (UI) contribution rate of 0.05 percent for SFY 23/24.
- During SFY 23/24, a total of \$76.5 million in UI benefits were paid to former employees compared to \$74.6 million during SFY 22/23. The increase is due to higher weekly benefit amounts paid and reduction of federal Coronavirus Aid, Relief, and Economic Security (CARES) Act Credits.
- Claims management fees and administrative costs to operate the SEF totaled \$2.86 million in SFY 23/24, a decrease of \$0.08 million (three percent) compared to \$2.94 million in SFY 22/23.
- The SEF UI contribution rate for SFY 24/25 was calculated by statutory code and set at 0.05 percent. The contribution rate is expected to generate sufficient revenue to ensure a positive SEF balance is maintained through the end of SFY 24/25.

#### Revenue

SEF revenue is generated from quarterly UI contributions, Local Experience Charge, penalty and interest assessed to participants, and Surplus Money Investment Fund earned interest income.

In SFY 23/24, the UI contribution revenue totaled \$36.3 million, a decrease of \$276.5 million (88 percent), compared to \$312.8 million in SFY 22/23. The decrease is a result of the lower UI contribution rate from 0.50 percent for SFY 22/23 to 0.05 percent for SFY 23/24.

The SEF UI rate for SFY 24/25 was calculated by statutory code and set at 0.05 percent. The rate will provide sufficient revenue for the SEF to meet its estimated financial obligations for SFY 24/25.

Disbursements