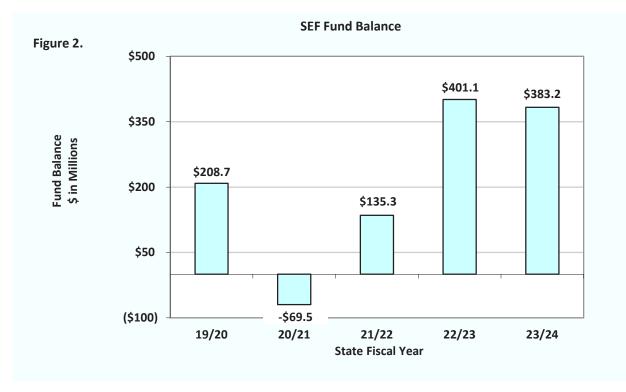

- As of June 30, 2024, the SEF had a positive balance of \$383.2 million. This represents a decrease of \$17.9 million (four percent) compared to the SFY 22/23 ending balance of \$401.1 million. The decrease in the fund balance was due to disbursements exceeding receipts.
- Total revenue was \$61.2 million for SFY 23/24. This is a decrease of \$268.3 million (81 percent) compared to the total revenue of \$329.5 million for SFY 22/23. The decrease is due to the lower Unemployment Insurance (UI) contribution rate of 0.05 percent for SFY 23/24.
- During SFY 23/24, a total of \$76.5 million in UI benefits were paid to former employees compared to \$74.6 million during SFY 22/23. The increase is due to higher weekly benefit amounts paid and reduction of federal Coronavirus Aid, Relief, and Economic Security (CARES) Act Credits.
- Claims management fees and administrative costs to operate the SEF totaled \$2.86 million in SFY 23/24, a decrease of \$0.08 million (three percent) compared to \$2.94 million in SFY 22/23.
- The SEF UI contribution rate for SFY 24/25 was calculated by statutory code and set at 0.05 percent. The contribution rate is expected to generate sufficient revenue to ensure a positive SEF balance is maintained through the end of SFY 24/25.

#### Fund Balance

The SEF balance for SFY 23/24 was \$383.2 million, a \$17.9 million (four percent) decrease from the prior SFY 22/23 balance of \$401.1 million. The fund balance decreased due to disbursements exceeding receipts and the UI rate decreasing to 0.05 percent for SFY 23/24.

Figure 2 reflects the ending fund balances for the past five SFYs.