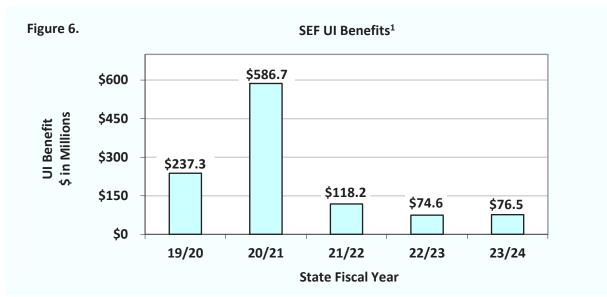

#### **Benefits Paid**

The total UI benefits paid to former employees during SFY 23/24 was \$76.5 million, an increase of \$1.9 million (three percent) when compared to \$74.6 million in SFY 22/23. The increase is due to higher average weekly benefit awards and reduction of federal CARES Act credits.

Figure 6 displays the total SEF UI benefits paid during the past five SFYs.

 $^{1}\,{\rm SEF}$  UI Benefits paid amount are listed before federal CARES Act was applied