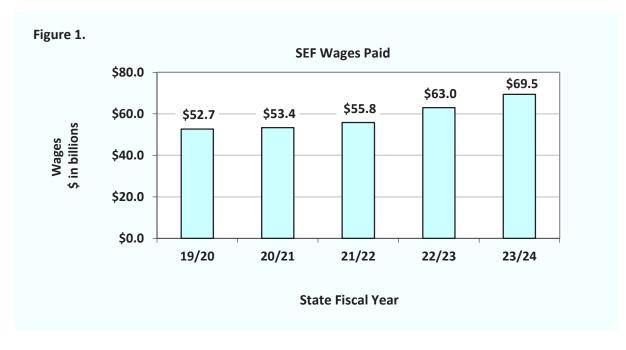

In SFY 23/24, participating school employers paid wages in excess of \$69.5 billion, compared to \$63.0 billion during SFY 22/23. This represents an increase of \$6.5 billion (10 percent). Figure 1 displays the growth in SEF wages paid over the last SFYs.