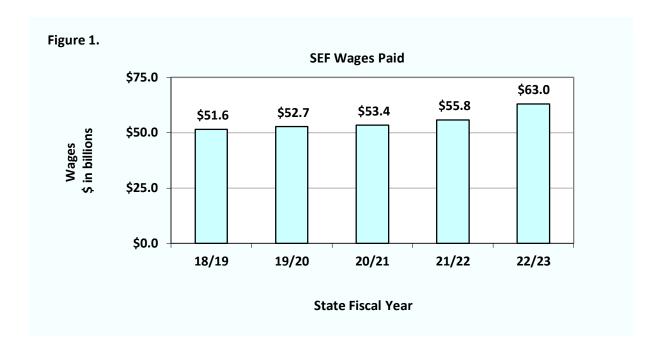

In SFY 22/23, participating school employers paid wages in excess of \$63.0 billion, compared to \$55.8 billion during SFY 21/22. This represents an increase of \$7.2 billion (13 percent). Figure 1 displays the growth in SEF wages paid over the last SFYs.