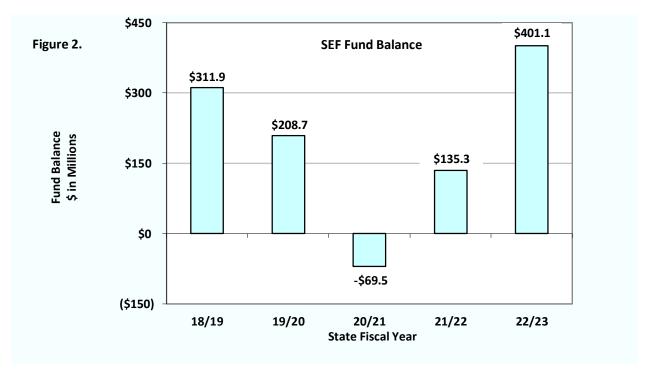

This report provides the SEF financial summary for SFY 22/23<sup>1</sup>:

- As of June 30, 2023, the SEF had a positive balance of \$401.1 million. This represents an increase of \$265.8 million (196 percent) compared to the SFY 21/22 ending balance of \$135.3 million. Increased UI revenue, reduced unemployment claims and continued federal relief restored the fund balance.
- Total revenue was \$329.5 million for SFY 22/23. This is an increase of \$38.2 million (13 percent) compared to the total revenue of \$291.3 million for SFY 21/22. The \$329.5 million reflects participant payments and does not include any federal credits mentioned above. The increase in revenue is due to growth in school employer payroll and increased Surplus Money Investment Fund (SMIF) apportionment yields.
- During SFY 22/23, a total of \$74.6 million in UI benefits were paid to former employees compared to \$118.2 million during SFY 21/22. The decrease of \$43.6 million (37 percent) in

#### **Fund Balance**

The SEF balance for SFY 22/23 was \$401.1 million, a \$265.8 million (196 percent) increase from the prior SFY 21/22 balance of \$135.3 million. The fund balance increased due to a decrease of unemployment claims, continued federal relief, and the adjustment of the UI contribution rate due to AB 138 effective July 1, 2021. The contribution rate was set at 0.5 percent as a result of AB 138 (Chapter 78, Statutes of 2021) signed by Governor Newsom in July 2021. AB 138 reduced the anticipated increased SEF contribution rate from 1.23 percent in SFY 21/22 down to 0.5 percent for two years to lessen the impact on schools of pandemic related unemployment. Figure 2 reflects the ending fund balances for the past five SFYs.