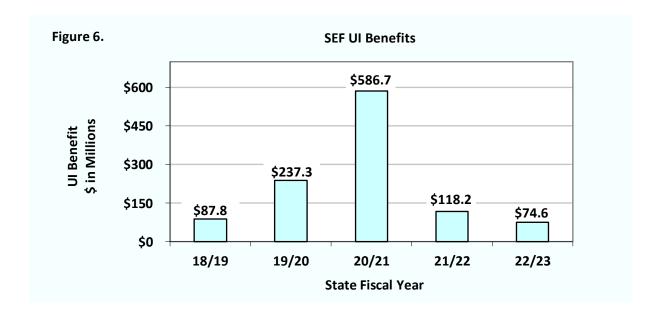

#### Benefits Paid<sup>2</sup>

The total UI benefits paid to former employees during SFY 22/23 was \$74.6 million, a decrease of \$43.6 million (37 percent) when compared to \$118.2 million in SFY 21/22. The decrease in benefits is due to the recovery from the COVID-19 pandemic. Figure 6 displays the total SEF UI benefits paid during the past five SFYs.