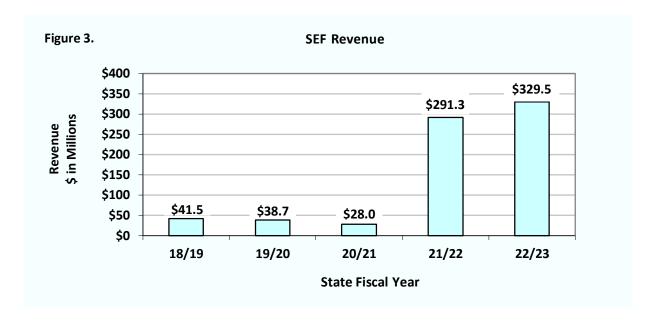

The total revenue was \$329.5 million for SFY 22/23, an increase of \$38.2 million (13 percent), compared to total revenue of \$291.3 million for SFY 21/22. Figure 3 displays the total SEF revenue collected during the past five SFYs.