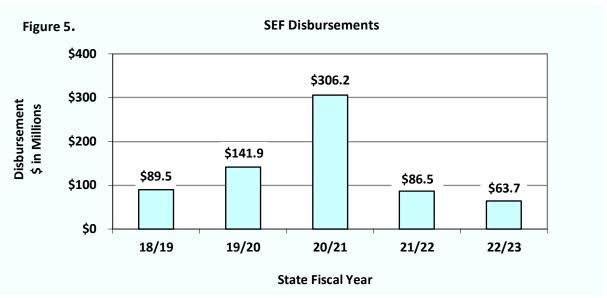

#### **Disbursements**

Disbursements include UI benefit reimbursements to the UI Trust Fund, administrative costs, claims management fees, and prior year adjustments.

Total disbursements during SFY 22/23 were \$63.7 million compared to \$86.5 million in SFY 21/22, a decrease of \$22.8 million (26 percent). The decrease is due to the lower benefit charges and the economic recovery from the COVID-19 pandemic. Figure 5 displays the total disbursements for the past five SFYs.