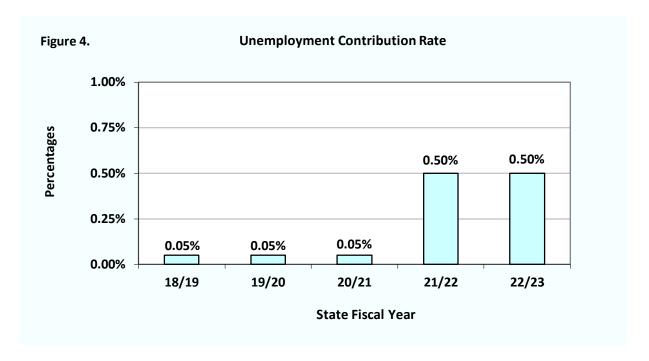

In March 2021, EDD notified SEF participants that the SFY 21/22 SEF UI contribution rate would be 1.23 percent based on the statutory calculation. AB 138, approved in July 2021, amended section 823 of the CUIC, and established a contribution rate of 0.50 percent for SFY 21/22 and SFY 22/23. The SEF UI Rate has been set at 0.05 percent for SFY 23/24. Figure 4 displays the UI contribution rates over the past five SFYs.