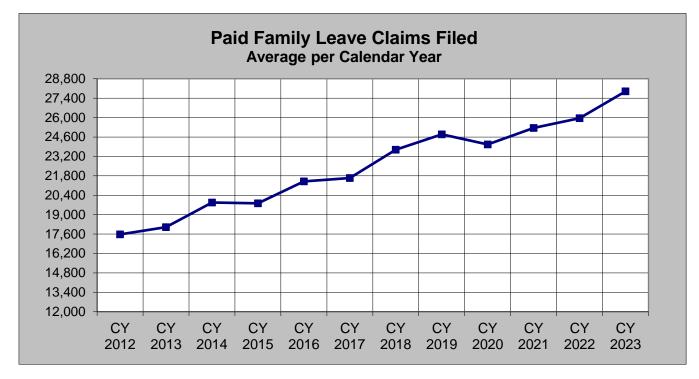

## State Disability Insurance

- Quick Statistics Paid Family Leave Claims

Filed

| Month | CY 2012 | CY 2013 | CY 2014 | CY 2015 | CY 2016 | CY 2017 | CY 2018 | CY 2019 | CY 2020 | CY 2021 | CY 2022 | CY 2023 |
|-------|---------|---------|---------|---------|---------|---------|---------|---------|---------|---------|---------|---------|
| Jan   | 15,638  | 19,573  | 20,886  | 20,983  | 21,818  | 21,490  | 24,864  | 26,897  | 28,103  | 25,005  | 28,396  | 29,129  |
| Feb   | 16,286  | 17,014  | 20,972  | 17,874  | 20,123  | 20,074  | 21,102  | 20,709  | 21,199  | 21,238  | 22,971  | 24,575  |
| Mar   | 19,206  | 14,976  | 18,042  | 19,230  | 20,464  | 22,103  | 24,385  | 26,734  | 30,219  | 23,444  | 28,269  | 27,649  |
| Apr   | 16,392  | 20,759  | 19,548  | 20,404  | 21,212  | 20,597  | 23,075  | 25,488  | 24,832  | 23,912  | 28,742  | 27,513  |
| Мау   | 17,030  | 19,143  | 19,286  | 17,969  | 20,548  | 21,611  | 23,732  | 24,879  | 20,001  | 21,812  | 25,872  | 35,872  |
| Jun   | 18,232  | 16,206  | 19,507  | 20,452  | 21,693  | 23,451  | 23,756  | 23,135  | 18,307  | 25,641  | 26,265  | 25,095  |
| Jul   | 17,996  | 16,866  | 20,324  | 20,823  | 20,383  | 20,738  | 23,627  | 22,714  | 26,976  | 23,721  | 21,335  | 28,143  |
| Aug   | 20,376  | 18,861  | 19,230  | 18,805  | 22,961  | 24,319  | 24,971  | 24,356  | 22,511  | 28,214  | 30,969  | 30,123  |
| Sep   | 16,091  | 20,162  | 19,962  | 20,071  | 21,494  | 20,827  | 23,776  | 26,091  | 25,096  | 27,245  | 26,309  | 22,908  |
| Oct   | 19,061  | 18,948  | 21,273  | 21,501  | 21,735  | 22,058  | 26,004  | 25,944  | 23,821  | 25,130  | 24,594  |         |
| Nov   | 16,291  | 16,730  | 16,783  | 17,128  | 21,036  | 19,977  | 20,363  | 24,673  | 21,318  | 24,949  | 22,167  |         |
| Dec   | 18,344  | 18,022  | 22,762  | 22,624  | 23,368  | 22,511  | 24,563  | 25,826  | 26,395  | 32,760  | 25,531  |         |
| Total | 210,943 | 217,260 | 238,575 | 237,864 | 256,835 | 259,756 | 284,218 | 297,446 | 288,778 | 303,071 | 311,420 | 251,007 |