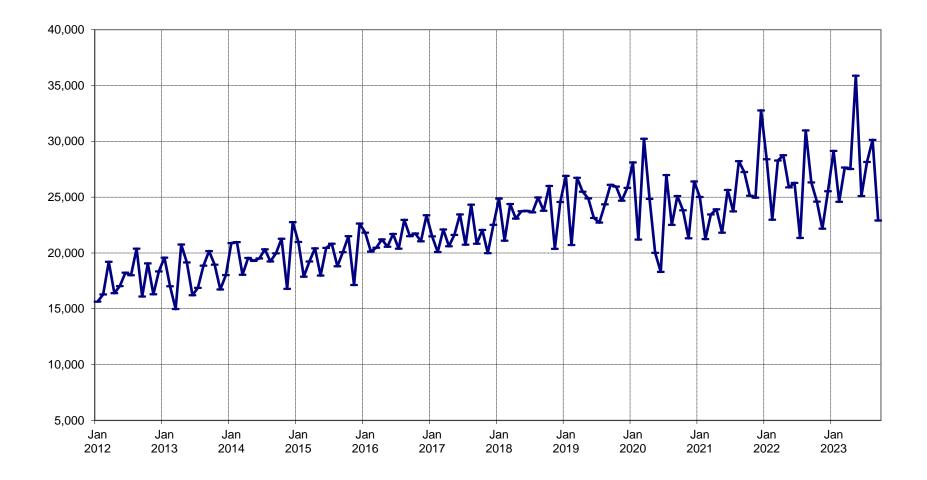

## State Disability Insurance

- Quick Statistics Paid Family Leave Claims

Filed

| Month | CY 2012 | CY 2013 | CY 2014 | CY 2015 | CY 2016 | CY 2017 | CY 2018 | CY 2019 | CY 2020 | CY 2021 | CY 2022 | CY 2023 |
|-------|---------|---------|---------|---------|---------|---------|---------|---------|---------|---------|---------|---------|
| Jan   | 15,638  | 19,573  | 20,886  | 20,983  | 21,818  | 21,490  | 24,864  | 26,897  | 28,103  | 25,005  | 28,396  | 29,129  |
| Feb   | 16,286  | 17,014  | 20,972  | 17,874  | 20,123  | 20,074  | 21,102  | 20,709  | 21,199  | 21,238  | 22,971  | 24,575  |
| Mar   | 19,206  | 14,976  | 18,042  | 19,230  | 20,464  | 22,103  | 24,385  | 26,734  | 30,219  | 23,444  | 28,269  | 27,649  |
| Apr   | 16,392  | 20,759  | 19,548  | 20,404  | 21,212  | 20,597  | 23,075  | 25,488  | 24,832  | 23,912  | 28,742  | 27,513  |
| Мау   | 17,030  | 19,143  | 19,286  | 17,969  | 20,548  | 21,611  | 23,732  | 24,879  | 20,001  | 21,812  | 25,872  | 35,872  |
| Jun   | 18,232  | 16,206  | 19,507  | 20,452  | 21,693  | 23,451  | 23,756  | 23,135  | 18,307  | 25,641  | 26,265  | 25,095  |
| Jul   | 17,996  | 16,866  | 20,324  | 20,823  | 20,383  | 20,738  | 23,627  | 22,714  | 26,976  | 23,721  | 21,335  | 28,143  |
| Aug   | 20,376  | 18,861  | 19,230  | 18,805  | 22,961  | 24,319  | 24,971  | 24,356  | 22,511  | 28,214  | 30,969  | 30,123  |
| Sep   | 16,091  | 20,162  | 19,962  | 20,071  | 21,494  | 20,827  | 23,776  | 26,091  | 25,096  | 27,245  | 26,309  | 22,908  |
| Oct   | 19,061  | 18,948  | 21,273  | 21,501  | 21,735  | 22,058  | 26,004  | 25,944  | 23,821  | 25,130  | 24,594  |         |
| Nov   | 16,291  | 16,730  | 16,783  | 17,128  | 21,036  | 19,977  | 20,363  | 24,673  | 21,318  | 24,949  | 22,167  |         |
| Dec   | 18,344  | 18,022  | 22,762  | 22,624  | 23,368  | 22,511  | 24,563  | 25,826  | 26,395  | 32,760  | 25,531  |         |
| Total | 210,943 | 217,260 | 238,575 | 237,864 | 256,835 | 259,756 | 284,218 | 297,446 | 288,778 | 303,071 | 311,420 | 251,007 |