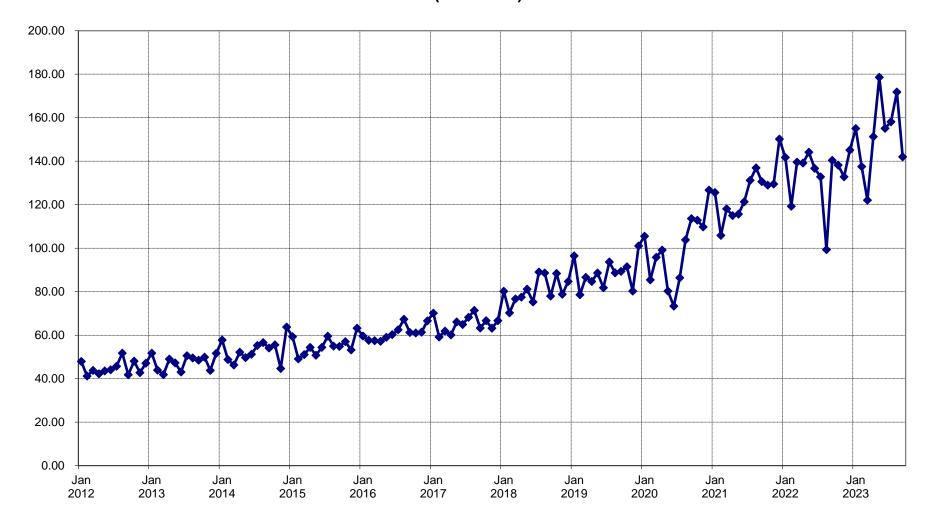

State Disability Insurance - Quick

Statistics

Paid Family Leave

Benefits Paid (in

Millions)

| initiality) |         |         |         |         |         |         |         |           |           |           |           |           |
|-------------|---------|---------|---------|---------|---------|---------|---------|-----------|-----------|-----------|-----------|-----------|
| Month       | CY 2012 | CY 2013 | CY 2014 | CY 2015 | CY 2016 | CY 2017 | CY 2018 | CY 2019   | CY 2020   | CY 2021   | CY 2022   | CY 2023   |
| Jan         | \$47.9  | \$51.8  | \$57.8  | \$59.3  | \$59.6  | \$70.1  | \$80.2  | \$96.5    | \$105.5   | \$125.6   | \$141.7   | \$155.0   |
| Feb         | \$41.2  | \$43.9  | \$48.8  | \$49.1  | \$57.6  | \$59.2  | \$70.3  | \$78.6    | \$85.4    | \$105.9   | \$119.3   | \$137.5   |
| Mar         | \$43.8  | \$41.9  | \$46.3  | \$51.1  | \$57.5  | \$61.9  | \$76.7  | \$86.6    | \$95.8    | \$118.1   | \$139.6   | \$122.1   |
| Apr         | \$42.2  | \$49.0  | \$52.2  | \$54.4  | \$57.2  | \$60.1  | \$77.5  | \$84.7    | \$99.1    | \$115.0   | \$139.1   | \$151.3   |
| Мау         | \$43.6  | \$47.2  | \$49.7  | \$50.8  | \$59.0  | \$66.1  | \$81.2  | \$88.6    | \$80.3    | \$115.7   | \$144.1   | \$178.6   |
| Jun         | \$44.1  | \$43.1  | \$51.2  | \$54.4  | \$60.3  | \$64.9  | \$75.3  | \$81.8    | \$73.4    | \$121.3   | \$136.7   | \$155.1   |
| Jul         | \$45.7  | \$50.5  | \$55.3  | \$59.5  | \$62.5  | \$68.2  | \$89.0  | \$93.7    | \$86.4    | \$131.2   | \$132.8   | \$158.1   |
| Aug         | \$51.8  | \$49.5  | \$56.6  | \$55.0  | \$67.3  | \$71.4  | \$88.6  | \$88.7    | \$103.8   | \$136.9   | \$99.3    | \$171.8   |
| Sep         | \$41.8  | \$48.5  | \$54.1  | \$54.8  | \$61.2  | \$63.3  | \$78.0  | \$89.3    | \$113.6   | \$130.6   | \$140.4   | \$142.0   |
| Oct         | \$48.1  | \$49.9  | \$55.6  | \$57.0  | \$61.0  | \$66.7  | \$88.4  | \$91.5    | \$112.9   | \$129.0   | \$138.2   |           |
| Nov         | \$42.7  | \$43.8  | \$44.7  | \$53.2  | \$61.4  | \$63.2  | \$78.8  | \$80.3    | \$109.8   | \$129.5   | \$132.8   |           |
| Dec         | \$47.1  | \$51.7  | \$63.7  | \$63.2  | \$66.6  | \$66.7  | \$84.7  | \$101.0   | \$126.7   | \$150.2   | \$145.1   |           |
| Total       | \$540.0 | \$570.8 | \$635.9 | \$661.8 | \$731.2 | \$781.8 | \$968.7 | \$1,061.3 | \$1,192.7 | \$1,509.0 | \$1,609.1 | \$1,371.5 |