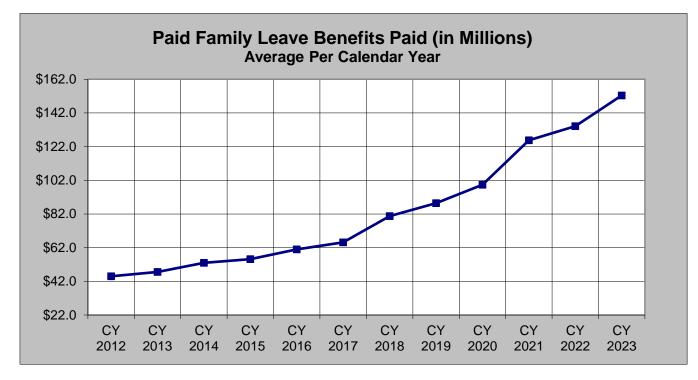

State Disability Insurance - Quick

Statistics

Paid Family Leave

Benefits Paid (in

Millions)

| initiality) |         |         |         |         |         |         |         |           |           |           |           |           |
|-------------|---------|---------|---------|---------|---------|---------|---------|-----------|-----------|-----------|-----------|-----------|
| Month       | CY 2012 | CY 2013 | CY 2014 | CY 2015 | CY 2016 | CY 2017 | CY 2018 | CY 2019   | CY 2020   | CY 2021   | CY 2022   | CY 2023   |
| Jan         | \$47.9  | \$51.8  | \$57.8  | \$59.3  | \$59.6  | \$70.1  | \$80.2  | \$96.5    | \$105.5   | \$125.6   | \$141.7   | \$155.0   |
| Feb         | \$41.2  | \$43.9  | \$48.8  | \$49.1  | \$57.6  | \$59.2  | \$70.3  | \$78.6    | \$85.4    | \$105.9   | \$119.3   | \$137.5   |
| Mar         | \$43.8  | \$41.9  | \$46.3  | \$51.1  | \$57.5  | \$61.9  | \$76.7  | \$86.6    | \$95.8    | \$118.1   | \$139.6   | \$122.1   |
| Apr         | \$42.2  | \$49.0  | \$52.2  | \$54.4  | \$57.2  | \$60.1  | \$77.5  | \$84.7    | \$99.1    | \$115.0   | \$139.1   | \$151.3   |
| Мау         | \$43.6  | \$47.2  | \$49.7  | \$50.8  | \$59.0  | \$66.1  | \$81.2  | \$88.6    | \$80.3    | \$115.7   | \$144.1   | \$178.6   |
| Jun         | \$44.1  | \$43.1  | \$51.2  | \$54.4  | \$60.3  | \$64.9  | \$75.3  | \$81.8    | \$73.4    | \$121.3   | \$136.7   | \$155.1   |
| Jul         | \$45.7  | \$50.5  | \$55.3  | \$59.5  | \$62.5  | \$68.2  | \$89.0  | \$93.7    | \$86.4    | \$131.2   | \$132.8   | \$158.1   |
| Aug         | \$51.8  | \$49.5  | \$56.6  | \$55.0  | \$67.3  | \$71.4  | \$88.6  | \$88.7    | \$103.8   | \$136.9   | \$99.3    | \$171.8   |
| Sep         | \$41.8  | \$48.5  | \$54.1  | \$54.8  | \$61.2  | \$63.3  | \$78.0  | \$89.3    | \$113.6   | \$130.6   | \$140.4   | \$142.0   |
| Oct         | \$48.1  | \$49.9  | \$55.6  | \$57.0  | \$61.0  | \$66.7  | \$88.4  | \$91.5    | \$112.9   | \$129.0   | \$138.2   |           |
| Nov         | \$42.7  | \$43.8  | \$44.7  | \$53.2  | \$61.4  | \$63.2  | \$78.8  | \$80.3    | \$109.8   | \$129.5   | \$132.8   |           |
| Dec         | \$47.1  | \$51.7  | \$63.7  | \$63.2  | \$66.6  | \$66.7  | \$84.7  | \$101.0   | \$126.7   | \$150.2   | \$145.1   |           |
| Total       | \$540.0 | \$570.8 | \$635.9 | \$661.8 | \$731.2 | \$781.8 | \$968.7 | \$1,061.3 | \$1,192.7 | \$1,509.0 | \$1,609.1 | \$1,371.5 |