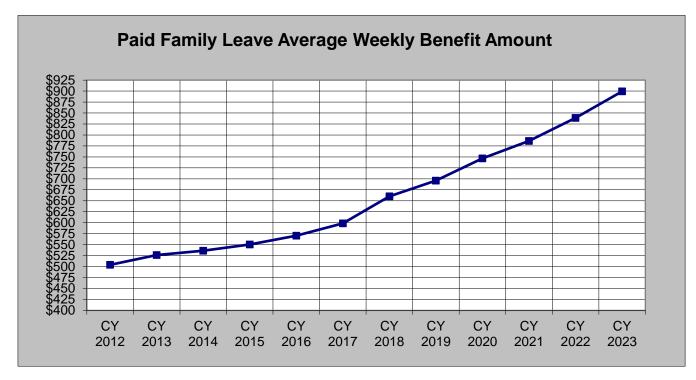

## State Disability Insurance - Quick Statistics

State Disability

Insurance - Quick

Statistics Paid Family Leave

Average Weekly Benefit

| Month   | CY 2012 | CY 2013 | CY 2014 | CY 2015 | CY 2016 | CY 2017 | CY 2018 | CY 2019 | CY 2020 | CY 2021 | CY 2022 | CY 2023 |
|---------|---------|---------|---------|---------|---------|---------|---------|---------|---------|---------|---------|---------|
| Jan     | \$493   | \$520   | \$535   | \$543   | \$562   | \$588   | \$625   | \$685   | \$720   | \$766   | \$799   | \$874   |
| Feb     | \$495   | \$517   | \$529   | \$541   | \$558   | \$585   | \$630   | \$680   | \$715   | \$768   | \$810   | \$877   |
| Mar     | \$492   | \$519   | \$522   | \$542   | \$557   | \$585   | \$639   | \$687   | \$721   | \$776   | \$818   | \$884   |
| Apr     | \$496   | \$523   | \$530   | \$545   | \$562   | \$592   | \$656   | \$687   | \$729   | \$785   | \$822   | \$893   |
| Мау     | \$506   | \$527   | \$539   | \$550   | \$570   | \$604   | \$660   | \$696   | \$732   | \$792   | \$836   | \$904   |
| Jun     | \$505   | \$533   | \$541   | \$553   | \$575   | \$604   | \$666   | \$695   | \$735   | \$796   | \$841   | \$906   |
| Jul     | \$510   | \$533   | \$540   | \$555   | \$580   | \$606   | \$677   | \$705   | \$760   | \$803   | \$850   | \$909   |
| Aug     | \$514   | \$533   | \$546   | \$562   | \$585   | \$606   | \$677   | \$704   | \$784   | \$802   | \$858   | \$925   |
| Sep     | \$513   | \$536   | \$544   | \$556   | \$580   | \$606   | \$674   | \$704   | \$772   | \$795   | \$860   | \$922   |
| Oct     | \$511   | \$527   | \$535   | \$555   | \$575   | \$606   | \$675   | \$701   | \$769   | \$785   | \$854   |         |
| Nov     | \$505   | \$526   | \$537   | \$551   | \$570   | \$600   | \$673   | \$703   | \$766   | \$784   | \$851   |         |
| Dec     | \$507   | \$523   | \$535   | \$553   | \$570   | \$601   | \$670   | \$704   | \$758   | \$785   | \$866   |         |
| Average | \$504   | \$526   | \$536   | \$551   | \$570   | \$599   | \$660   | \$696   | \$747   | \$786   | \$839   | \$899   |