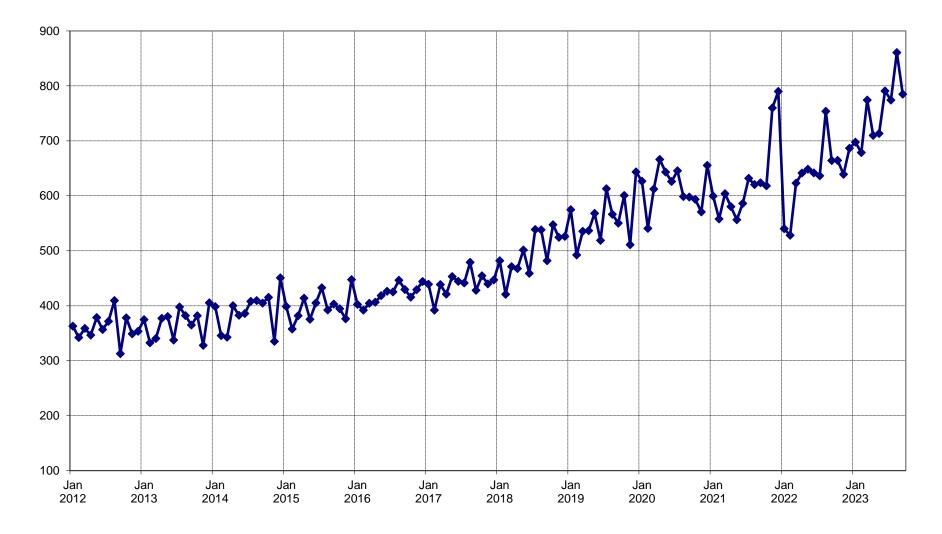

## State Disability Insurance - Quick Statistics Disability Insurance Benefits Paid (in Millions)

## State Disability Insurance - Quick Statistics

State Disability Insurance -

*Quick Statistics* Disability Insurance Benefits

Paid (in Millions)

| Month | CY 2012   | CY 2013   | CY 2014   | CY 2015   | CY 2016   | CY 2017   | CY 2018   | CY 2019   | CY 2020   | CY 2021   | CY 2022   | CY 2023   |
|-------|-----------|-----------|-----------|-----------|-----------|-----------|-----------|-----------|-----------|-----------|-----------|-----------|
| Jan   | \$363.0   | \$374.8   | \$398.3   | \$398.8   | \$402.5   | \$439.3   | \$482.1   | \$574.7   | \$626.6   | \$599.6   | \$540.1   | \$697.7   |
| Feb   | \$342.1   | \$332.6   | \$345.8   | \$357.7   | \$392.0   | \$392.1   | \$420.9   | \$492.4   | \$540.7   | \$557.9   | \$528.1   | \$678.8   |
| Mar   | \$358.9   | \$340.6   | \$342.7   | \$381.7   | \$404.5   | \$438.5   | \$471.1   | \$535.5   | \$612.3   | \$603.9   | \$623.2   | \$774.1   |
| Apr   | \$346.5   | \$377.3   | \$400.2   | \$413.7   | \$406.5   | \$421.1   | \$467.8   | \$536.8   | \$666.1   | \$580.3   | \$641.4   | \$710.0   |
| Мау   | \$378.5   | \$380.4   | \$382.8   | \$375.4   | \$418.6   | \$453.2   | \$501.6   | \$568.2   | \$643.3   | \$556.6   | \$648.6   | \$713.3   |
| Jun   | \$356.9   | \$337.7   | \$385.9   | \$405.2   | \$426.3   | \$444.3   | \$459.1   | \$518.8   | \$626.0   | \$586.1   | \$641.7   | \$790.8   |
| Jul   | \$371.7   | \$397.7   | \$408.0   | \$432.8   | \$425.2   | \$441.6   | \$538.6   | \$613.0   | \$645.5   | \$631.9   | \$636.5   | \$774.1   |
| Aug   | \$409.4   | \$382.2   | \$409.4   | \$392.3   | \$446.4   | \$478.9   | \$538.0   | \$566.4   | \$598.7   | \$620.5   | \$753.7   | \$860.7   |
| Sep   | \$313.0   | \$364.8   | \$404.8   | \$403.0   | \$429.5   | \$428.0   | \$482.0   | \$550.4   | \$597.7   | \$623.6   | \$664.3   | \$785.0   |
| Oct   | \$377.9   | \$381.8   | \$415.2   | \$394.7   | \$415.5   | \$454.6   | \$547.5   | \$600.8   | \$593.8   | \$618.2   | \$664.5   |           |
| Nov   | \$349.0   | \$327.9   | \$335.2   | \$376.3   | \$429.4   | \$439.7   | \$524.4   | \$511.0   | \$570.8   | \$759.8   | \$639.1   |           |
| Dec   | \$353.7   | \$405.4   | \$450.9   | \$447.6   | \$444.2   | \$447.1   | \$526.2   | \$643.5   | \$655.4   | \$790.0   | \$686.5   |           |
| Total | \$4,320.8 | \$4,403.1 | \$4,679.2 | \$4,779.2 | \$5,040.6 | \$5,278.4 | \$5,959.3 | \$6,711.5 | \$7,376.9 | \$7,528.4 | \$7,667.7 | \$6,784.5 |