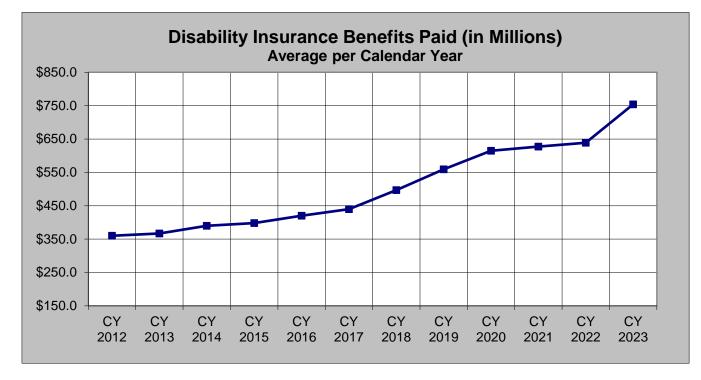

## State Disability Insurance - Quick Statistics Disability Insurance Benefits Paid (in Millions)

## State Disability Insurance - Quick Statistics

State Disability Insurance -

*Quick Statistics* Disability Insurance Benefits

Paid (in Millions)

| Month | CY 2012   | CY 2013   | CY 2014   | CY 2015   | CY 2016   | CY 2017   | CY 2018   | CY 2019   | CY 2020   | CY 2021   | CY 2022   | CY 2023   |
|-------|-----------|-----------|-----------|-----------|-----------|-----------|-----------|-----------|-----------|-----------|-----------|-----------|
| Jan   | \$363.0   | \$374.8   | \$398.3   | \$398.8   | \$402.5   | \$439.3   | \$482.1   | \$574.7   | \$626.6   | \$599.6   | \$540.1   | \$697.7   |
| Feb   | \$342.1   | \$332.6   | \$345.8   | \$357.7   | \$392.0   | \$392.1   | \$420.9   | \$492.4   | \$540.7   | \$557.9   | \$528.1   | \$678.8   |
| Mar   | \$358.9   | \$340.6   | \$342.7   | \$381.7   | \$404.5   | \$438.5   | \$471.1   | \$535.5   | \$612.3   | \$603.9   | \$623.2   | \$774.1   |
| Apr   | \$346.5   | \$377.3   | \$400.2   | \$413.7   | \$406.5   | \$421.1   | \$467.8   | \$536.8   | \$666.1   | \$580.3   | \$641.4   | \$710.0   |
| Мау   | \$378.5   | \$380.4   | \$382.8   | \$375.4   | \$418.6   | \$453.2   | \$501.6   | \$568.2   | \$643.3   | \$556.6   | \$648.6   | \$713.3   |
| Jun   | \$356.9   | \$337.7   | \$385.9   | \$405.2   | \$426.3   | \$444.3   | \$459.1   | \$518.8   | \$626.0   | \$586.1   | \$641.7   | \$790.8   |
| Jul   | \$371.7   | \$397.7   | \$408.0   | \$432.8   | \$425.2   | \$441.6   | \$538.6   | \$613.0   | \$645.5   | \$631.9   | \$636.5   | \$774.1   |
| Aug   | \$409.4   | \$382.2   | \$409.4   | \$392.3   | \$446.4   | \$478.9   | \$538.0   | \$566.4   | \$598.7   | \$620.5   | \$753.7   | \$860.7   |
| Sep   | \$313.0   | \$364.8   | \$404.8   | \$403.0   | \$429.5   | \$428.0   | \$482.0   | \$550.4   | \$597.7   | \$623.6   | \$664.3   | \$785.0   |
| Oct   | \$377.9   | \$381.8   | \$415.2   | \$394.7   | \$415.5   | \$454.6   | \$547.5   | \$600.8   | \$593.8   | \$618.2   | \$664.5   |           |
| Nov   | \$349.0   | \$327.9   | \$335.2   | \$376.3   | \$429.4   | \$439.7   | \$524.4   | \$511.0   | \$570.8   | \$759.8   | \$639.1   |           |
| Dec   | \$353.7   | \$405.4   | \$450.9   | \$447.6   | \$444.2   | \$447.1   | \$526.2   | \$643.5   | \$655.4   | \$790.0   | \$686.5   |           |
| Total | \$4,320.8 | \$4,403.1 | \$4,679.2 | \$4,779.2 | \$5,040.6 | \$5,278.4 | \$5,959.3 | \$6,711.5 | \$7,376.9 | \$7,528.4 | \$7,667.7 | \$6,784.5 |