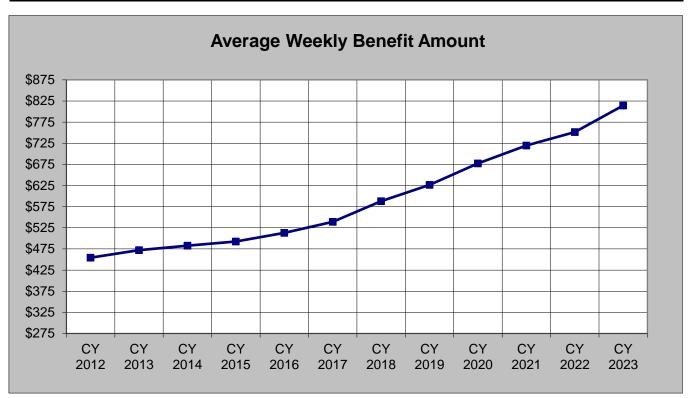

## State Disability Insurance - Quick Statistics

State Disability Insurance Quick Statistics
Disability Insurance
Average Weekly Benefit
Amount

| Month   | CY 2012 | CY 2013 | CY 2014 | CY 2015 | CY 2016 | CY 2017 | CY 2018 | CY 2019 | CY 2020 | CY 2021 | CY 2022 | CY 2023 |
|---------|---------|---------|---------|---------|---------|---------|---------|---------|---------|---------|---------|---------|
| Jan     | \$448   | \$465   | \$482   | \$489   | \$499   | \$529   | \$557   | \$618   | \$645   | \$699   | \$748   | \$791   |
| Feb     | \$447   | \$467   | \$479   | \$489   | \$502   | \$530   | \$561   | \$615   | \$641   | \$696   | \$741   | \$787   |
| Mar     | \$449   | \$468   | \$480   | \$487   | \$505   | \$534   | \$569   | \$622   | \$645   | \$698   | \$738   | \$798   |
| Apr     | \$451   | \$470   | \$483   | \$490   | \$508   | \$537   | \$578   | \$622   | \$674   | \$700   | \$737   | \$805   |
| Мау     | \$454   | \$472   | \$482   | \$491   | \$512   | \$540   | \$587   | \$625   | \$685   | \$707   | \$740   | \$812   |
| Jun     | \$455   | \$473   | \$483   | \$493   | \$516   | \$540   | \$592   | \$629   | \$689   | \$712   | \$745   | \$822   |
| Jul     | \$456   | \$474   | \$485   | \$494   | \$518   | \$542   | \$597   | \$630   | \$692   | \$714   | \$751   | \$837   |
| Aug     | \$456   | \$472   | \$483   | \$493   | \$517   | \$540   | \$597   | \$630   | \$695   | \$716   | \$754   | \$838   |
| Sep     | \$456   | \$473   | \$485   | \$495   | \$517   | \$541   | \$599   | \$629   | \$694   | \$719   | \$756   | \$839   |
| Oct     | \$458   | \$474   | \$483   | \$492   | \$517   | \$541   | \$601   | \$628   | \$690   | \$716   | \$758   |         |
| Nov     | \$459   | \$477   | \$483   | \$498   | \$521   | \$547   | \$606   | \$631   | \$689   | \$768   | \$769   |         |
| Dec     | \$463   | \$482   | \$486   | \$498   | \$524   | \$550   | \$611   | \$639   | \$691   | \$793   | \$781   |         |
| Average | \$454   | \$472   | \$483   | \$492   | \$513   | \$539   | \$588   | \$627   | \$677   | \$720   | \$752   | \$814   |