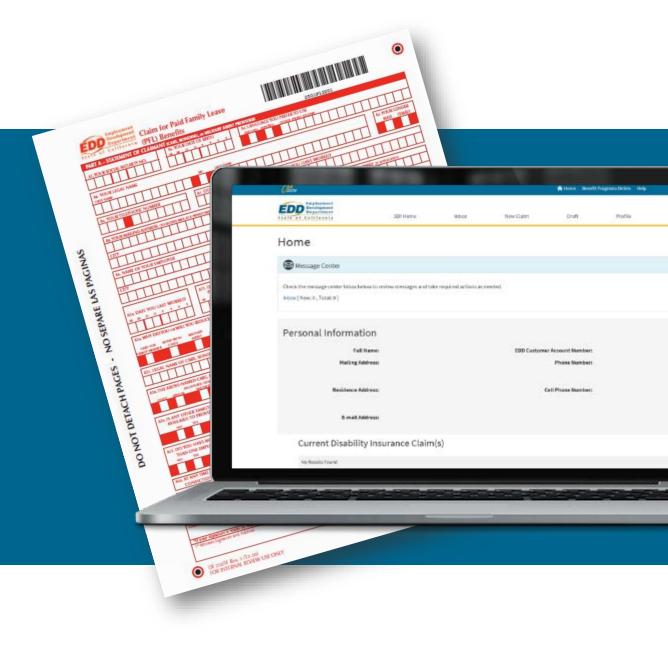

### Filing a Paid Family Leave Claim

Individuals must complete and submit their PFL claim within 41 days from the date their family leave begins by:

**SDI Online:** Filing electronically through SDI Online is strongly recommended because it expedites the review process.

### Paid Family Leave and SDI Online

Individuals can file a PFL claim electronically using SDI Online.

Health care providers and/or their authorized representative(s) can submit their medical certifications electronically through SDI Online.