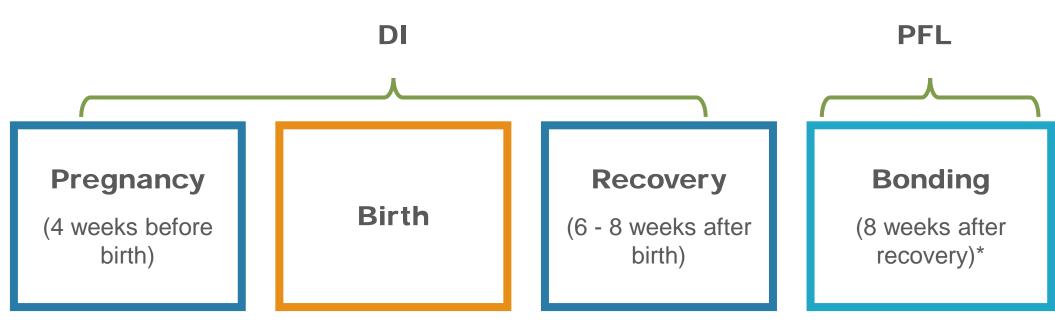

# Disability Insurance, Paid Family Leave, and New/Expecting Mothers

New mothers file for Disability Insurance (DI) followed by PFL, for example: