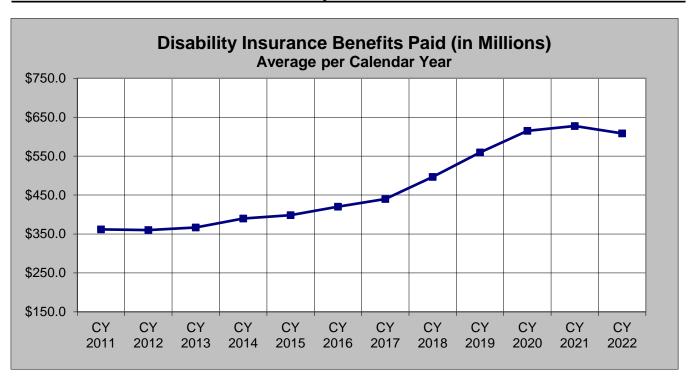

## State Disability Insurance -

Quick Statistics
Disability Insurance Benefits

Paid (in Millions)

| Month | CY 2011   | CY 2012   | CY 2013   | CY 2014   | CY 2015   | CY 2016   | CY 2017   | CY 2018   | CY 2019   | CY 2020   | CY 2021   | CY 2022   |
|-------|-----------|-----------|-----------|-----------|-----------|-----------|-----------|-----------|-----------|-----------|-----------|-----------|
| Jan   | \$353.4   | \$363.0   | \$374.8   | \$398.3   | \$398.8   | \$402.5   | \$439.3   | \$482.1   | \$574.7   | \$626.6   | \$599.6   | \$540.1   |
| Feb   | \$330.0   | \$342.1   | \$332.6   | \$345.8   | \$357.7   | \$392.0   | \$392.1   | \$420.9   | \$492.4   | \$540.7   | \$557.9   | \$528.1   |
| Mar   | \$387.7   | \$358.9   | \$340.6   | \$342.7   | \$381.7   | \$404.5   | \$438.5   | \$471.1   | \$535.5   | \$612.3   | \$603.9   | \$623.2   |
| Apr   | \$326.0   | \$346.5   | \$377.3   | \$400.2   | \$413.7   | \$406.5   | \$421.1   | \$467.8   | \$536.8   | \$666.1   | \$580.3   | \$641.4   |
| Мау   | \$395.0   | \$378.5   | \$380.4   | \$382.8   | \$375.4   | \$418.6   | \$453.2   | \$501.6   | \$568.2   | \$643.3   | \$556.6   | \$648.6   |
| Jun   | \$357.0   | \$356.9   | \$337.7   | \$385.9   | \$405.2   | \$426.3   | \$444.3   | \$459.1   | \$518.8   | \$626.0   | \$586.1   | \$641.7   |
| Jul   | \$365.4   | \$371.7   | \$397.7   | \$408.0   | \$432.8   | \$425.2   | \$441.6   | \$538.6   | \$613.0   | \$645.5   | \$631.9   | \$636.5   |
| Aug   | \$388.8   | \$409.4   | \$382.2   | \$409.4   | \$392.3   | \$446.4   | \$478.9   | \$538.0   | \$566.4   | \$598.7   | \$620.5   |           |
| Sep   | \$366.7   | \$313.0   | \$364.8   | \$404.8   | \$403.0   | \$429.5   | \$428.0   | \$482.0   | \$550.4   | \$597.7   | \$623.6   |           |
| Oct   | \$347.5   | \$377.9   | \$381.8   | \$415.2   | \$394.7   | \$415.5   | \$454.6   | \$547.5   | \$600.8   | \$593.8   | \$618.2   |           |
| Nov   | \$357.9   | \$349.0   | \$327.9   | \$335.2   | \$376.3   | \$429.4   | \$439.7   | \$524.4   | \$511.0   | \$570.8   | \$759.8   |           |
| Dec   | \$366.5   | \$353.7   | \$405.4   | \$450.9   | \$447.6   | \$444.2   | \$447.1   | \$526.2   | \$643.5   | \$655.4   | \$790.0   |           |
| Total | \$4,341.9 | \$4,320.8 | \$4,403.1 | \$4,679.2 | \$4,779.2 | \$5,040.6 | \$5,278.4 | \$5,959.3 | \$6,711.5 | \$7,376.9 | \$7,528.4 | \$4,259.6 |