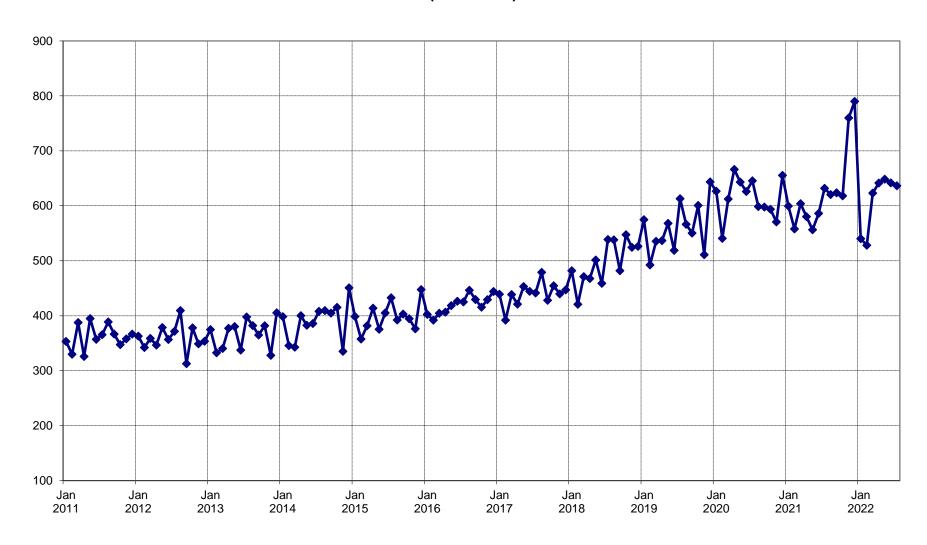

## State Disability Insurance -

Quick Statistics
Disability Insurance Benefits

Paid (in Millions)

| Month | CY 2011   | CY 2012   | CY 2013   | CY 2014   | CY 2015   | CY 2016   | CY 2017   | CY 2018   | CY 2019   | CY 2020   | CY 2021   | CY 2022   |
|-------|-----------|-----------|-----------|-----------|-----------|-----------|-----------|-----------|-----------|-----------|-----------|-----------|
| Jan   | \$353.4   | \$363.0   | \$374.8   | \$398.3   | \$398.8   | \$402.5   | \$439.3   | \$482.1   | \$574.7   | \$626.6   | \$599.6   | \$540.1   |
| Feb   | \$330.0   | \$342.1   | \$332.6   | \$345.8   | \$357.7   | \$392.0   | \$392.1   | \$420.9   | \$492.4   | \$540.7   | \$557.9   | \$528.1   |
| Mar   | \$387.7   | \$358.9   | \$340.6   | \$342.7   | \$381.7   | \$404.5   | \$438.5   | \$471.1   | \$535.5   | \$612.3   | \$603.9   | \$623.2   |
| Apr   | \$326.0   | \$346.5   | \$377.3   | \$400.2   | \$413.7   | \$406.5   | \$421.1   | \$467.8   | \$536.8   | \$666.1   | \$580.3   | \$641.4   |
| Мау   | \$395.0   | \$378.5   | \$380.4   | \$382.8   | \$375.4   | \$418.6   | \$453.2   | \$501.6   | \$568.2   | \$643.3   | \$556.6   | \$648.6   |
| Jun   | \$357.0   | \$356.9   | \$337.7   | \$385.9   | \$405.2   | \$426.3   | \$444.3   | \$459.1   | \$518.8   | \$626.0   | \$586.1   | \$641.7   |
| Jul   | \$365.4   | \$371.7   | \$397.7   | \$408.0   | \$432.8   | \$425.2   | \$441.6   | \$538.6   | \$613.0   | \$645.5   | \$631.9   | \$636.5   |
| Aug   | \$388.8   | \$409.4   | \$382.2   | \$409.4   | \$392.3   | \$446.4   | \$478.9   | \$538.0   | \$566.4   | \$598.7   | \$620.5   |           |
| Sep   | \$366.7   | \$313.0   | \$364.8   | \$404.8   | \$403.0   | \$429.5   | \$428.0   | \$482.0   | \$550.4   | \$597.7   | \$623.6   |           |
| Oct   | \$347.5   | \$377.9   | \$381.8   | \$415.2   | \$394.7   | \$415.5   | \$454.6   | \$547.5   | \$600.8   | \$593.8   | \$618.2   |           |
| Nov   | \$357.9   | \$349.0   | \$327.9   | \$335.2   | \$376.3   | \$429.4   | \$439.7   | \$524.4   | \$511.0   | \$570.8   | \$759.8   |           |
| Dec   | \$366.5   | \$353.7   | \$405.4   | \$450.9   | \$447.6   | \$444.2   | \$447.1   | \$526.2   | \$643.5   | \$655.4   | \$790.0   |           |
| Total | \$4,341.9 | \$4,320.8 | \$4,403.1 | \$4,679.2 | \$4,779.2 | \$5,040.6 | \$5,278.4 | \$5,959.3 | \$6,711.5 | \$7,376.9 | \$7,528.4 | \$4,259.6 |